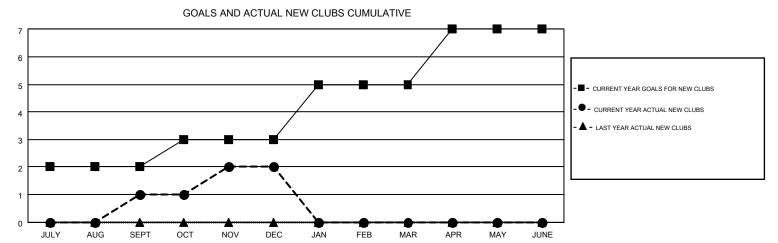

## MONTHLY MEMBERSHIP PROGRESS REPORT

Multiple District 43

Results as of: 12/31/2016

LOCATION: KENTUCKY

GMT CA 1

|               |                  | Clubs            |                  |                  | Members               |                    |                                        |                    |                  |  |
|---------------|------------------|------------------|------------------|------------------|-----------------------|--------------------|----------------------------------------|--------------------|------------------|--|
|               | RESUL            | TS FOR 2016-2017 |                  |                  | RESULTS FOR 2016-2017 |                    |                                        |                    |                  |  |
| QUARTER       | NEW CLUB<br>GOAL | NEW CLUBS        | DROPPED<br>CLUBS | NET<br>GAIN/LOSS | QUARTER               | NEW MEMBER<br>GOAL | CHARTER AND<br>NEW<br>MEMBERS<br>ADDED | DROPPED<br>MEMBERS | NET<br>GAIN/LOSS |  |
| JULY/AUG/SEPT | 2                | 1                | 2                | -1               | JULY/AUG/SEPT         | 76                 | 153                                    | 212                | -59              |  |
| OCT/NOV/DEC   | 1                | 1                | 1                | 0                | OCT/NOV/DEC           | 57                 | 89                                     | 161                | -72              |  |
| JAN/FEB/MAR   | 2                | 0                | 0                | 0                | JAN/FEB/MAR           | 56                 | 0                                      | 0                  | 0                |  |
| APR/MAY/JUNE  | 2                | 0                | 0                | 0                | APR/MAY/JUNE          | 54                 | 0                                      | 0                  | 0                |  |